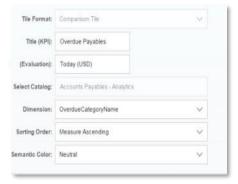

#### **Smart Business KPIs**

- KPI monitoring on the Fiori Launchpad
- Drill-down into further analytical or transactional apps
- Save personal variants

#### **Multidimensional Reports**

- Analyze and visualize data from multiple dimensions
- Display pivot-table or chart or a combination
- Save personal variants

#### **Overview Pages**

- Consolidated view on a certain domain, e.g. Purchasing
- Information presented in analytical tables and charts
- Take action in the same place or navigate to other apps
- Save personal variants