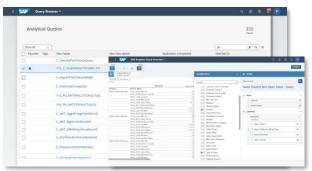

#### **Query Browser**

- Quickly and easily search, browse, and tag the analytical queries
- Open query for analysis