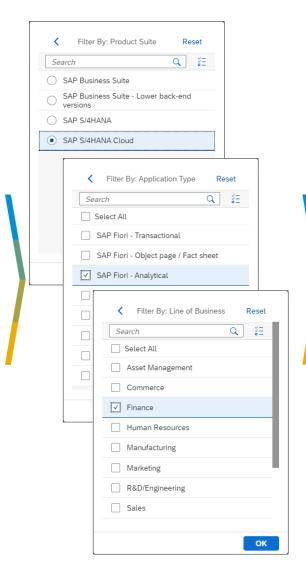

### **SAP Fiori Apps Reference Library**

- Get general info
- Learn about features
- Learn how to get started

SAP\_BR\_TREASURY\_SPECIALIST\_FOE

Database HANA

App ID F3098

PRODUCT FEATU

Treasury Specialist - Front Office