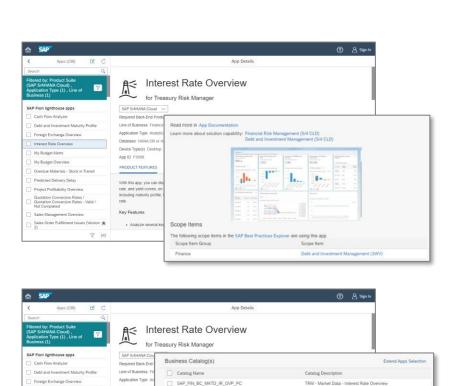

### **SAP Fiori Apps Reference Library**

- Get general info
- Learn about features
- Learn how to get started

SAP\_BR\_TREASURY\_SPECIALIST\_FOE

Database HANA

App ID F3098

PRODUCT FEATU

Treasury Specialist - Front Office