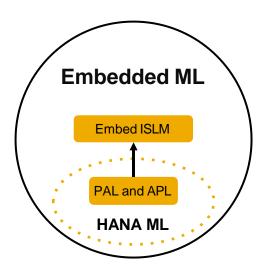

### Introduction

Moderate Machine Learning (ML) requirements such as forecasting, prediction, using algorithms, such as classification, regression, and so on, can be handled by embedded ML in SAP S/4HANA Cloud

ISLM - Intelligent Scenario Lifecycle Management

PAL - Predictive analysis Library (also called HEMI – HANA Embedded Machine Language Interface)

APL - Automated Predictive Library