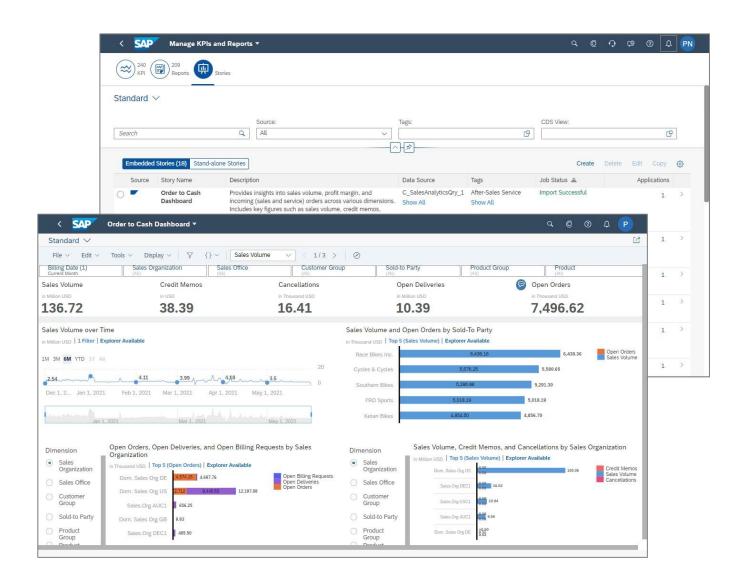

#### Introduction

All SAP S/4HANA Cloud Customers will receive and auto-provisioned SAP Analytics Cloud (OEM Version) tenant and will receive pre-built SAP Analytics Cloud dashboards (Embedded Stories)

Enhances SAP S/4HANA Cloud Embedded Analytics with SAP Analytics Cloud - based dashboards (Stories) including Fiori paradigms like intent-based navigation and parameter handover

Embedded Stories helps you to discover hidden insights within your data with visualizations for indepth analysis, and are completely managed by SAP S/4HANA Cloud

Analytics Specialist can copy and adapt existing Embedded Stories or create new ones

## **Pre-built Dashboards (Stories)**

| Persona                       | Story                                   | Line of Business         | Scope Item                                           |
|-------------------------------|-----------------------------------------|--------------------------|------------------------------------------------------|
| Accounts Payable Manager      | Aging Report for Accounts Payable       |                          | J60                                                  |
| Accounts Receivable Manager – | Collections Management Reporting        |                          | BFC*                                                 |
|                               | Dispute Management Reporting            |                          |                                                      |
| Contract Specialist - Leasing | Contract and Lease Management Dashboard | Finance                  | 1T6*, 21P*, 21Q*, 21R*, 2O9*, 2SA*, 2SB*, 34N*, 34O* |
| Credit Controller             | Credit Management Reporting             |                          | 1QM*                                                 |
| Group Accountant              | Group Financial Statements              |                          | 3AF, 1SG*, 3LX, 28B, 3JP, 4VB                        |
| Treasury Risk Manager         | Treasury Executive Dashboard            |                          | 1MN*                                                 |
| Sales Manager                 | Customer Returns Overview               | Calaa                    | 1BS                                                  |
|                               | Order to Cash Dashboard                 | Sales                    |                                                      |
| Strategic Buyer               | Purchasing Spend Dashboard              | Sourcing and Procurement | 1JI                                                  |